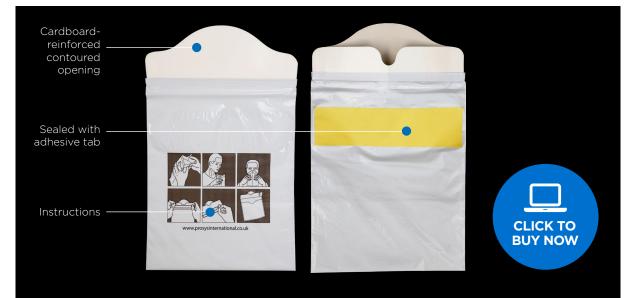

## **Convenient Waste Management**

Designed for vomit or urine, the superabsorbent lining converts fluids into a secure gel for safe disposal.\* Designed for maximum collection security, the top of the bag seals prior to disposal.

- Ideal for travel, incontinence and sickness
- Controls odour and spillage
- Discreet and ideal for emergency use
- Excellent for wheelchair use
- Clean and simple disposal\*

Quickly absorbs over 400ml of fluid